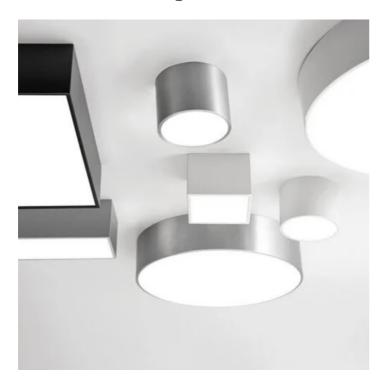

# Mine \_wall-ceiling







#### LD0963

| Aluminum | А3 | White | В3 |
|----------|----|-------|----|
| Black    | N3 |       |    |







## DESIGN IN ITALY BY ZAFFERANO SRL, MADE IN PRC

Zafferano SRL - Viale dell'Industria, 26 31055 Quinto di Treviso - Italy www.zafferanoitalia.com

# Mine \_wall-ceiling

## Lighting specifications

source LED SMD type total power 25,0 W power LED 21,0 W 3000 K color temperature 1550 lm lumen lamp lumen LED 2556 lm 107° beam angle CRI > 90 Ε class dimmer TRIAC NO motion sensor

### **Electrical specifications**

voltage 220-240V frequency 50/60 Hz input 220-240V output 700 mA 22-36V

### **ACCESSORIES**