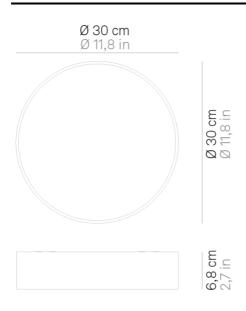

# Mine \_wall-ceiling







#### LD0963

| Aluminum | А3 | White | В3 |
|----------|----|-------|----|
| Black    | N3 |       |    |







## DESIGN IN ITALY BY ZAFFERANO SRL, MADE IN PRC

Zafferano SRL - Viale dell'Industria, 26 31055 Quinto di Treviso - Italy www.zafferanoitalia.com

# Mine \_wall-ceiling

## Lighting specifications

source LED SMD type total power 25,0 W power LED 21,0 W 3000 K color temperature 1550 lm lumen lamp lumen LED 2556 lm 107° beam angle CRI > 90 Ε class dimmer TRIAC NO motion sensor

### **Electrical specifications**

voltage 220-240V frequency 50/60 Hz input 220-240V output 700 mA 22-36V

### **ACCESSORIES**