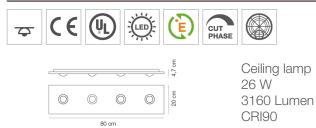

## 02005 LED Ceiling lamp

**Description:** In the Pois collection, simple shapes and technological innovation combine for a winning result: one single sheet of flat glass, with hot-pressed indentations, and a simple quick magnetic quickening system, with no visible screws. In 2019 POIS received the VSL Award (Venetian Smart Lighting Award) for the following reasons: the light combines glass working tradition with the wholly appropriate functionality of pure stylized lines. Lightness and equilibrium expressed in a precious material, with effects of great magnetism and harmony.

**Plus:** Built-in Led ceiling lamp. The diffuser constist of a single sheet of flat glass, with hot-pressed indentations. The glass is shiny, the decoration is applied on the back. The glass, a reminder of local tradition, can be decorated in gold leaf, an artisan technique that gives Pois the uniqueness and refined elegance of a handmade product. The glass is fixed with a magnetic system in order to facilitate installation. The lamp is phase-cut dimmable.