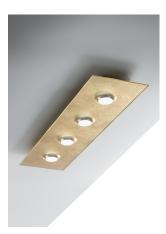

## 02005 LED Ceiling lamp

**Description:** In the Pois collection, simple shapes and technological innovation combine for a winning result: one single sheet of flat glass, with hot-pressed indentations, and a simple quick magnetic quickening system, with no visible screws. In 2019 POIS received the VSL Award (Venetian Smart Lighting Award) for the following reasons: the light combines glass working tradition with the wholly appropriate functionality of pure stylized lines. Lightness and equilibrium expressed in a precious material, with effects of great magnetism and harmony.

**Plus:** Built-in Led ceiling lamp. The diffuser constist of a single sheet of flat glass, with hot-pressed indentations. The glass is shiny, the decoration is applied on the back. The glass, a reminder of local tradition, can be decorated in gold leaf, an artisan technique that gives Pois the uniqueness and refined elegance of a handmade product. The glass is fixed with a magnetic system in order to facilitate installation. The lamp is phase-cut dimmable.